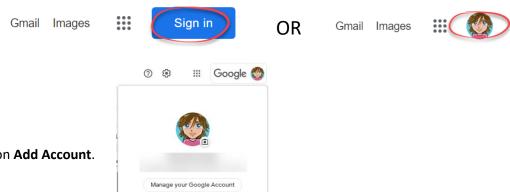

## How To: Access Your Google Drive At Home

To login to your Centerville Google account from home, please follow the steps below.

- Visit https://www.google.com
- Click the blue Sign in button in the top right corner OR if you are logged into a personal account, select the letter or image in the top right corner:

Click on Add Account.

- Sign in with your Centerville username. (FirstnameLastnameTwoDigitGraduationYear@centerville.school) Example: Samsmith27@centerville.school
- Please note that you will need to use @centerville.school at the end of your username when you sign in through www.google.com
- Select **Next** and enter your password. You are now logged into your Centerville Google account. Use the "waffle" icon on the Google homepage to access Google Drive, Classroom or any other Google tool.